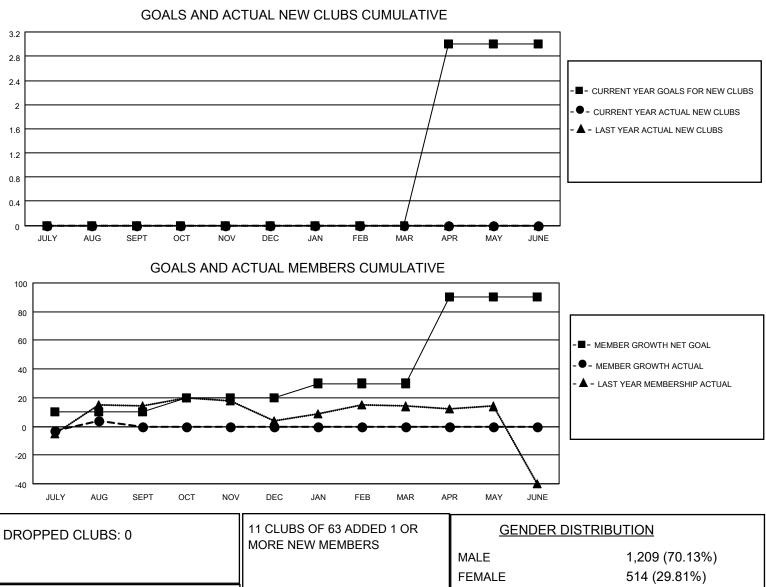

## LOCATION CALIFORNIA

District 4 A2

Results as of: 8/31/2023

| Clubs                 |               |           |               | Members               |                          |                         |                                                    |
|-----------------------|---------------|-----------|---------------|-----------------------|--------------------------|-------------------------|----------------------------------------------------|
| RESULTS FOR 2023-2024 |               |           |               | RESULTS FOR 2023-2024 |                          |                         |                                                    |
| QUARTER               | NEW CLUB GOAL | NEW CLUBS | DROPPED CLUBS | QUARTER ME            | EMBER GROWTH NET<br>GOAL | MEMBER GROWTH<br>ACTUAL | DROPPED<br>MEMBERS ACTUAL<br>(including transfers) |
| JULY/AUG/SEPT         | 0             | 0         | 0             | JULY/AUG/SEPT         | 10                       | 30                      | 18                                                 |
| OCT/NOV/DEC           | 0             | 0         | 0             | OCT/NOV/DEC           | 10                       | 0                       | 0                                                  |
| JAN/FEB/MAR           | 0             | 0         | 0             | JAN/FEB/MAR           | 10                       | 0                       | 0                                                  |
| APR/MAY/JUNE          | 3             | 0         | 0             | APR/MAY/JUNE          | 60                       | 0                       | 0                                                  |

|                 |    |                           | MALE                      | 1,209 (70.13%)            |
|-----------------|----|---------------------------|---------------------------|---------------------------|
| DROPPED MEMBERS |    |                           | FEMALE<br>NON BINARY      | 514 (29.81%)<br>0 (0.00%) |
| DECEASED        | 0  |                           | PREFER NOT TO ANSWER      | 1 (0.06%)                 |
| CLUB CANCELLED  | 0  | CLICK HERE FOR CUMULATIVE |                           | s 281                     |
| OTHER           | 19 | MEMBERSHIP DATA           | TOTAL FAMILY UNIT MEMBERS | 5 201                     |
| TOTAL           | 19 |                           | FAMILY MEMBERS PAYING HAI | LF DUES 151               |
|                 |    |                           |                           |                           |